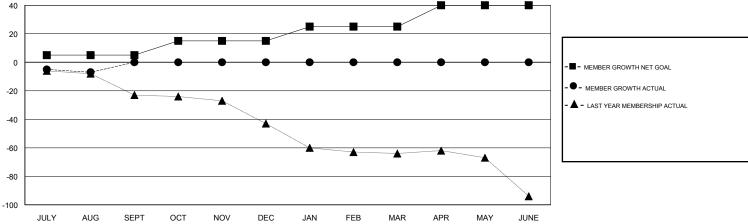

## GMT: GREGORY GILLIAM LOCATION OKLAHOMA GMT CA Clubs Members

|                       | Club          | s         |               | Members               |                           |                         |                                              |
|-----------------------|---------------|-----------|---------------|-----------------------|---------------------------|-------------------------|----------------------------------------------|
| RESULTS FOR 2018-2019 |               |           |               | RESULTS FOR 2018-2019 |                           |                         |                                              |
| QUARTER               | NEW CLUB GOAL | NEW CLUBS | DROPPED CLUBS | QUARTER               | MEMBER GROWTH NET<br>GOAL | MEMBER GROWTH<br>ACTUAL | DROPPED MEMBERS ACTUAL (including transfers) |
| JULY/AUG/SEPT         | 0             | 0         | 0             | JULY/AUG/SEPT         | 5                         | 16                      | 22                                           |
| OCT/NOV/DEC           | 0             | 0         | 0             | OCT/NOV/DEC           | 10                        | 0                       | 0                                            |
| JAN/FEB/MAR           | 0             | 0         | 0             | JAN/FEB/MAR           | 10                        | 0                       | 0                                            |
| APR/MAY/JUNE          | 0             | 0         | 0             | APR/MAY/JUNE          | 15                        | 0                       | 0                                            |